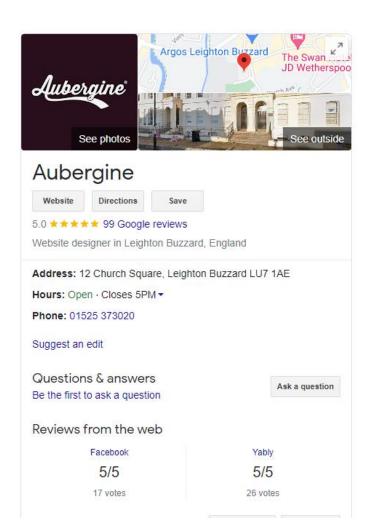

#### Aubergine 12 Church Square, Leighton Buzzard, Bedfordshire ...

Find contact details for **Aubergine** in 12 Church Square, **Leighton Buzzard**, Bedfordshire, LU7 1AE.

Address: 12 Church Square, Leighton Buzzard LU7 1AE

Website designer in Leighton Buzzard, England

Hours: Open · Closes 5PM ▼ Phone: 01525 373020

5.0 ★★★★ 99 Google reviews

Suggest an edit

Questions & answers
Be the first to ask a question

Reviews from the web

5/5

Yably 5/5

Ask a question

26 votes