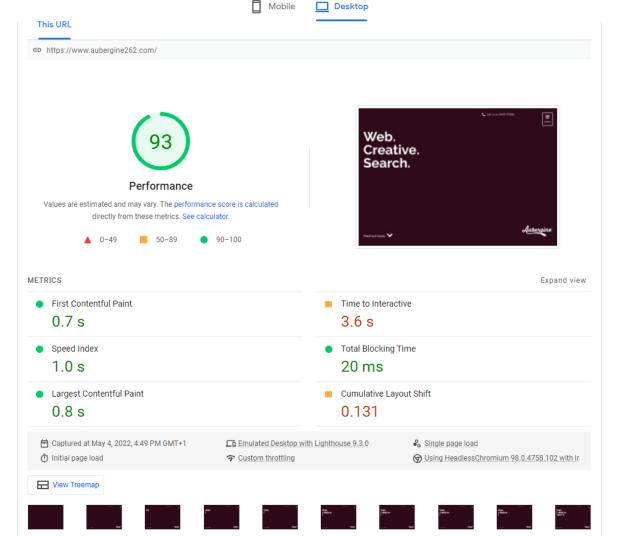

Do it as much as you can. Don't be afraid to ask. (and Google Maps)

A well-built site has - Good page meta (page titles & descriptions), content that's not spammy, not slow and measures up to....

Core Web Vitals - Google's new rules. Page speed means a lot. (avoid initial big pics & vids)

#### **Core Web Vitals**

**GO HERE:** pagespeed.web.dev

#### Desktop