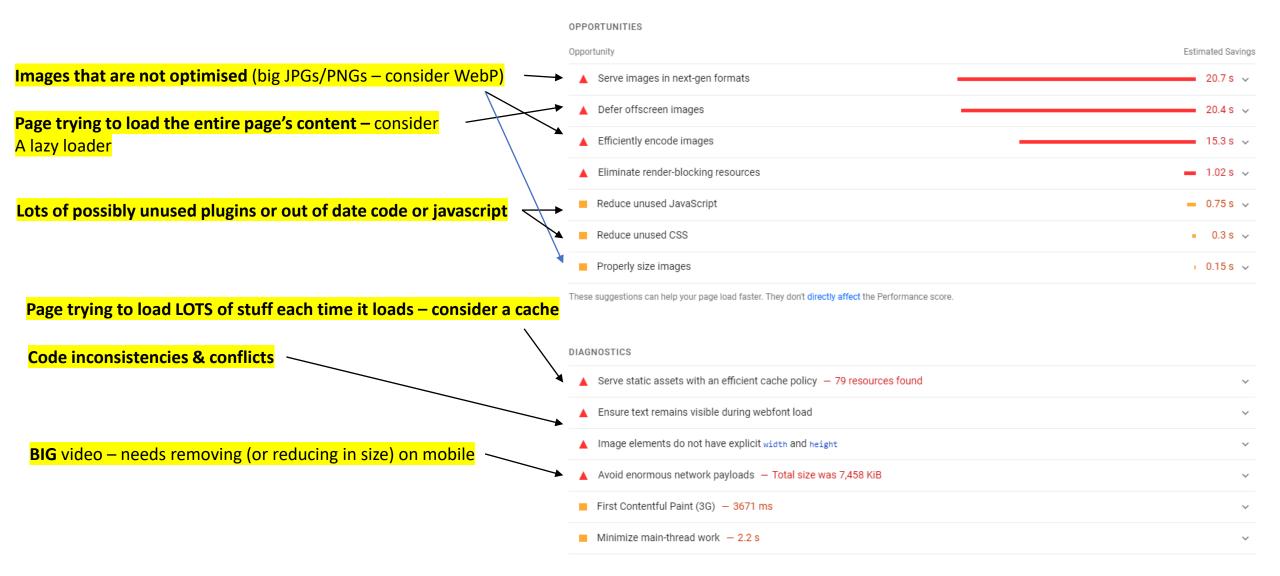

#### **Core Web Vitals**

**GO HERE:** pagespeed.web.dev

#### **Core Web Vitals**