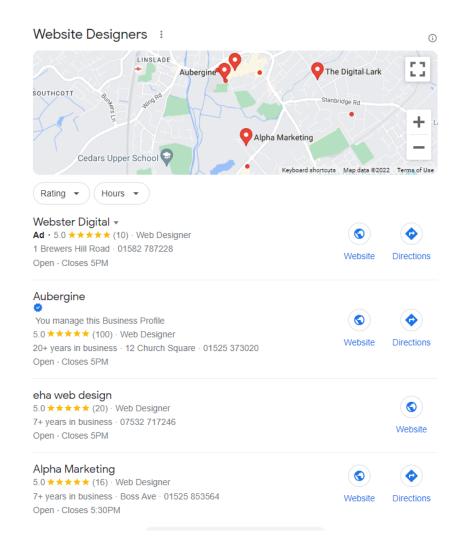

any > aubergine262

#### Aubergine 262 Ltd | LinkedIn

**Aubergine** 262 Ltd. Graphic Design. **Leighton Buzzard**, Bedfordshire 128 followers. Award winning website designers, graphic designers and search engine ...

https://findit.leightonbuzzardonline.co.uk > company :

#### Aubergine 12 Church Square, Leighton Buzzard, Bedfordshire ...

Find contact details for **Aubergine** in 12 Church Square, **Leighton Buzzard**, Bedfordshire, LU7 1AE.



Address: 12 Church Square, Leighton Buzzard LU7 1AE

Website designer in Leighton Buzzard, England

Hours: Open · Closes 5PM ▼ Phone: 01525 373020

5.0 ★★★★ 99 Google reviews

Suggest an edit

Questions & answers
Be the first to ask a question

Reviews from the web

5/5

Yably 5/5

Ask a question

26 votes



## Google My Business - Local search







## Google My Business – get started



Scan this QR code to start your sign up process with Google My Business



## **Google My Business - Reviews**





#### **Core Web Vitals**



**GO HERE:** pagespeed.web.dev



#### **Core Web Vitals**

#### Mobile



#### Desktop





#### **Core Web Vitals**

#### Mobile





## Be the Expert

'content is king' still prevails

Write your web content for HUMANS!

Good page meta & use good grammar, don't write for bots!

Evergreen, juicy-rich content that only you can write.

**Keywords** - used in the right places, they are useful to users **but aren't magic bullets**.

**Blogs** - expression of expertise, fresh, relevant content. Tell people what you do and how you do it. Have confidence & use links from social as the hook to get to your site