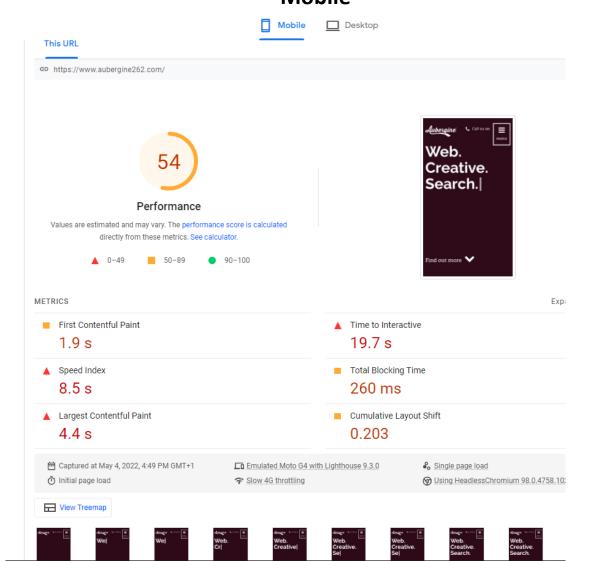

Do it as much as you can. Don't be afraid to ask. (and Google Maps)

A well-built site has - Good page meta (page titles & descriptions), content that's not spammy, not slow and measures up to....

Core Web Vitals - Google's new rules. Page speed means a lot. (avoid initial big pics & vids)

Mobile experience! 75%+ of all surfing is mobile...

#### **Core Web Vitals**

**GO HERE:** pagespeed.web.dev

#### **Core Web Vitals**

#### Mobile